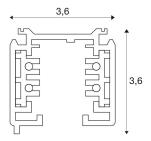

## **TECHNICAL DATA**

| Item no.:        | 175021           |
|------------------|------------------|
| Nominal voltage  | 220-250V ~50Hz V |
| Length           | 199.5 cm         |
| Width            | 3.6 cm           |
| Height           | 3.6 cm           |
| Net weight       | 1.775 kg         |
| Gross weight     | 2.212 kg         |
| IP Code          | IP 20            |
| Safety class     |                  |
| Assembly         | Surface          |
| Assembly details | Ceiling, Wall    |
| Color            | white            |