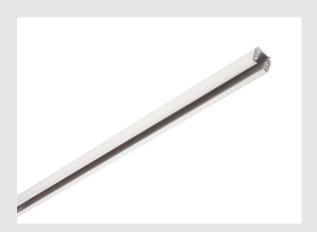

## S-TRACK 3-phase surface-mounted track

## 240V track, white, 2 m

Aluminium bearing track of the 240V 3-circuit surface-mounted track system. Installation can take place through the existing holes in the profile directly onto the wall or the ceiling. The surface-mounted version of this system is available in several colours and lengths. Alternatively, there is a recessed version available too. Please note that the white colour will be changing from RAL 9010 to RAL 9016 (traffic white) on 1st October 2018. More information can be found under Product Information in the ?Service? / Downloads area.