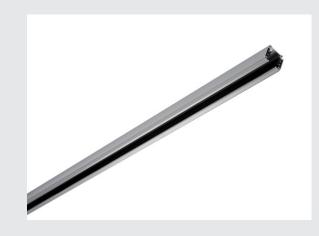

## S-TRACK 3-phase surface-mounted track

## 240V track, silver-grey, 2 m

Aluminium bearing track of the 240V 3-phase surface-mounted track system. Installation can be done through the existing holes in the profile directly onto the wall or the ceiling. The surface-mounted version of this system is available in several colours and lengths. Alternatively, there is a recessed version available too.