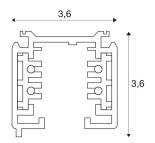

## **TECHNICAL DATA**

| Item no.:        | 175024           |  |
|------------------|------------------|--|
| Nominal voltage  | 220-250V ~50Hz V |  |
| Length           | 199.5 cm         |  |
| Width            | 3.6 cm           |  |
| Height           | 3.6 cm           |  |
| Net weight       | 1.676 kg         |  |
| Gross weight     | 2.136 kg         |  |
| Safety class     | 1                |  |
| Assembly         | Surface          |  |
| Assembly details | Ceiling,Wall     |  |
| BIG WHITE Page   | 365              |  |
| Assembly details | Ceiling,Wall     |  |