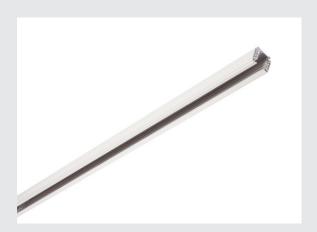

## 240V track, white, 3 m

Aluminium bearing track of the 240V 3-circuit surface-mounted track system. Installation can take place through the existing holes in the profile directly onto the wall or the ceiling. The surface-mounted version of this system is available in several colours and lengths. Alternatively, there is a recessed version available too. Please note that the white colour will be changing from RAL 9010 to RAL 9016 (traffic white) on 1st October 2018. More information can be found under Product Information in the ?Service? / Downloads area.