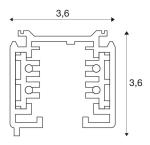

## **TECHNICAL DATA**

| 175031           |
|------------------|
| 220-250V ~50Hz V |
| 299.5 cm         |
| 3.6 cm           |
| 3.6 cm           |
| 2.616 kg         |
| 3.281 kg         |
| IP 20            |
| I                |
| Surface          |
| Ceiling, Wall    |
| white            |
|                  |