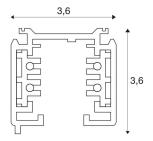

## **TECHNICAL DATA**

| Item no.:        | 175034           |
|------------------|------------------|
| Nominal voltage  | 220-250V ~50Hz V |
| Length           | 299.5 cm         |
| Width            | 3.6 cm           |
| Height           | 3.6 cm           |
| Net weight       | 2.538 kg         |
| Gross weight     | 3.204 kg         |
| Safety class     |                  |
| Assembly         | Surface          |
| Assembly details | Ceiling, Wall    |
| BIG WHITE Page   | 365              |