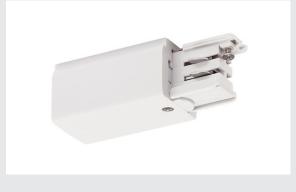

## for S-TRACK 240V 3-phase surface-mounted track, earth electrode right, white

Feed-in for the 240V 3-circuit surface-mounted track system. Available in various colour versions, you can also choose the ground conductor's position left or right depending on your individual installation. More detailed information can be provided on request. Please note that the white colour will be changing from RAL 9010 to RAL 9016 (traffic white) on 1st October 2018. More information can be found under Product Information in the ?Service? / Downloads area.

## **TECHNICAL DATA**

| Item no.:       | 175041           |
|-----------------|------------------|
| Nominal voltage | 220-250V ~50Hz V |
| Length          | 6.5 cm           |
| Width           | 3.5 cm           |
| Height          | 3.3 cm           |
| Net weight      | 0.061 kg         |
| Gross weight    | 0.064 kg         |
| IP Code         | IP 20            |
| Safety class    |                  |
| Color           | white            |