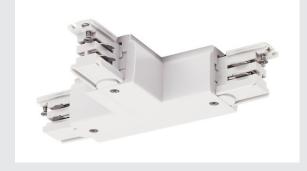

## **T-CONNECTOR**

## for S-TRACK 240V 3-phase surface-mounted track, earth electrode left, white

T-connector with feed-in capability for the 240V 3-circuit surface-mounted track system. Available in various colour versions, you can also choose the ground conductor's position left or right depending on your individual installation. More detailed information can be provided on request. Please note that the white colour will be changing from RAL 9010 to RAL 9016 (traffic white) on 1st October 2018. More information can be found under Product Information in the ?Service? / Downloads area.