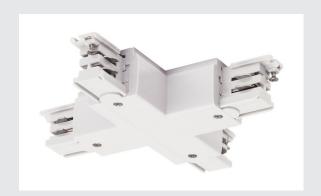

## X-CONNECTOR

## for S-TRACK 240V 3-phase surface-mounted track, white

X-connector with feed-in capability for the 240V 3-circuit surface-mounted track system. Available in various colour versions the connector contains two separate electric circuits. More detailed information can be provided on request. Please note that the white colour will be changing from RAL 9010 to RAL 9016 (traffic white) on 1st October 2018. More information can be found under Product Information in the ?Service? / Downloads area.

## **TECHNICAL DATA**

| Item no.:       | 175151           |
|-----------------|------------------|
| Nominal voltage | 220-250V ~50Hz V |
| Length          | 10.0 cm          |
| Width           | 10.0 cm          |
| Height          | 3.3 cm           |
| Net weight      | 0.234 kg         |
| Gross weight    | 0.241 kg         |
| IP Code         | IP 20            |
| Safety class    | I                |
| Color           | white            |
|                 |                  |