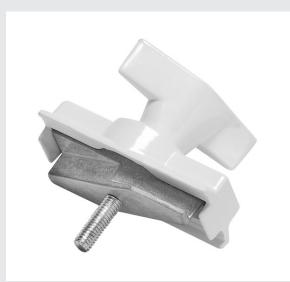

## for S-TRACK 240V 3-phase surface-mounted track, white

Mechanical luminaire adapter for the 240V 3-circuit track system. Available in various colour versions, the adapter contains a hole for pendant luminaires with steel rope suspension. Please note that the white colour will be changing from RAL 9010 to RAL 9016 (traffic white) on 1st October 2018. More information can be found under Product Information in the ?Service? / Downloads area.