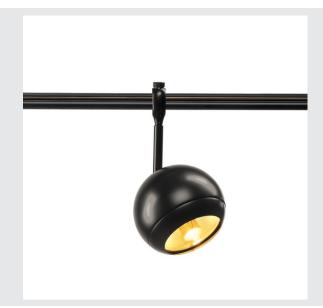

## **LIGHT EYE**

spot for 240V track EASYTEC II, QPAR111, black, max. 75W

LIGHT EYE swivelling and tiltable 240V spot with suitable adapter for the EASYTEC II track system. The round-shaped luminaire is made of steel and, thanks to the built-in GU10 socket, is suitable for both halogen and LED lamps with a diameter of 11.1 cm.