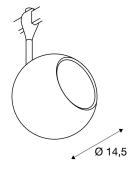

## **TECHNICAL DATA**

| Item no.:                 | 184580                 |
|---------------------------|------------------------|
| Socket                    | GU10                   |
| Lamp                      | QPAR111                |
| Number of sockets         | 1                      |
| Lamps included            | 0                      |
| Primary nominal voltage   | 230V ~50Hz mA/V        |
| Tilt range                | 90 °                   |
| Horizontal rotation range | 350 °                  |
| Length                    | 12.0 cm                |
| Height                    | 23.0 cm                |
| Diameter                  | 14.5 cm                |
| Net weight                | 0.609 kg               |
| Gross weight              | 0.947 kg               |
| IP Code                   | IP 20                  |
| Safety class              | I                      |
| Assembly                  | Surface                |
| Assembly details          | Ceiling, Track Ceiling |
| Wattage                   | 75.0 W                 |
| Color                     | black                  |
| BIG WHITE Page            | 413                    |
|                           | <del></del>            |