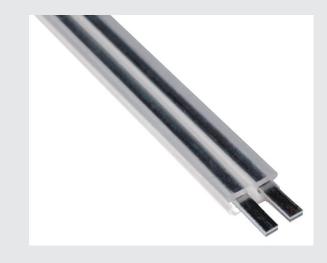

# for GLU-TRAX, low-voltage display cabinet track 1.5m, transparent, max. 20A

Plastic-coated carrier rail of the GLU-TRAX low-voltage system. Separately available accessory such as double-sided adhesive tape or mounting clip, it can easily be mounted to walls, floors or ceilings.

## **TECHNICAL DATA**

|                  | 1                      |
|------------------|------------------------|
| Item no.:        | 186015                 |
| Nominal voltage  | 12V AC V               |
| Length           | 150.0 cm               |
| Width            | 1.0 cm                 |
| Height           | 0.5 cm                 |
| Net weight       | 0.198 kg               |
| Gross weight     | 0.205 kg               |
| IP Code          | IP 20                  |
| Safety class     |                        |
| Assembly         | Surface                |
| Assembly details | Ceiling,Wall with Acc. |
| Color            | transparent            |
| BIG WHITE Page   | 433                    |