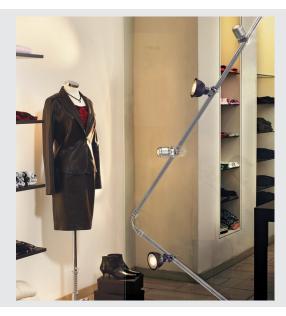

# for GLU-TRAX, low-voltage display cabinet track 1.5m, transparent, max. 20A

Plastic-coated carrier rail of the GLU-TRAX low-voltage system. Separately available accessory such as double-sided adhesive tape or mounting clip, it can easily be mounted to walls, floors or ceilings.