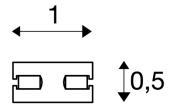

## **TECHNICAL DATA**

|                  | 1                      |
|------------------|------------------------|
| Item no.:        | 186015                 |
| Nominal voltage  | 12V AC V               |
| Length           | 150.0 cm               |
| Width            | 1.0 cm                 |
| Height           | 0.5 cm                 |
| Net weight       | 0.198 kg               |
| Gross weight     | 0.205 kg               |
| IP Code          | IP 20                  |
| Safety class     |                        |
| Assembly         | Surface                |
| Assembly details | Ceiling,Wall with Acc. |
| Color            | transparent            |
| BIG WHITE Page   | 433                    |