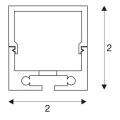

## **TECHNICAL DATA**

| Item no.:      | 213441   |
|----------------|----------|
| Length         | 200.0 cm |
| Width          | 2.0 cm   |
| Height         | 2.0 cm   |
| Net weight     | 0.598 kg |
| Gross weight   | 1.191 kg |
| IP Code        | IP 20    |
| Assembly       | Surface  |
| Color          | white    |
| BIG WHITE Page | 776      |