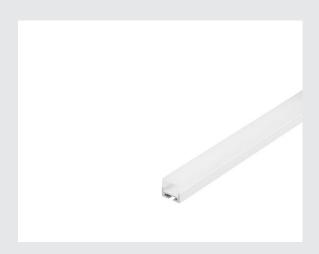

## **GLENOS**

professional profile 2020, white, 2 m, with white cover

Aluminium support profile to insert LED strips. By means of the acrylic cover, a homogeneous and glare-free illumination is provided.