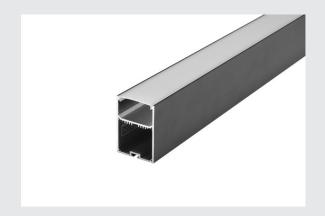

## professional profile 4970, with cover, matt black, 1 m

Generously constructed aluminium wall and ceiling mounted profile GLENOS for parallel insertion of two LED strips in the upper level and a power supply in the lower level. By the supplied frosted acrylic glass cover, the light output appears very soft. A suspension kit is available in several colours and lengths and allows suspending the profile up to 2.5 m.