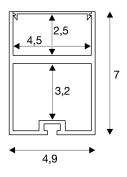

## **TECHNICAL DATA**

| Item no.:    | 213460   |
|--------------|----------|
| Length       | 100.0 cm |
| Width        | 4.9 cm   |
| Height       | 7.0 cm   |
| Net weight   | 1.491 kg |
| Gross weight | 2.329 kg |
| IP Code      | IP 20    |
| Assembly     | Surface  |
| Color        | black    |