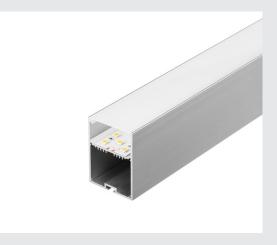

## professional profile 4970, with cover, anodised aluminium, 1 $\,\mathrm{m}$

Generously constructed aluminium wall and ceiling mounted profile GLENOS for parallel insertion of two LED strips in the upper level and a power supply in the lower level. By the supplied frosted acrylic glass cover, the light output appears very soft. A suspension kit is available in several colours and lengths and allows suspending the profile up to 2.5 m.

## **TECHNICAL DATA**

| Item no.:    | 213464    |
|--------------|-----------|
| Length       | 100.0 cm  |
| Width        | 4.9 cm    |
| Height       | 7.0 cm    |
| Net weight   | 1.398 kg  |
| Gross weight | 2.206 kg  |
| IP Code      | IP 20     |
| Assembly     | Surface   |
| Color        | aluminium |