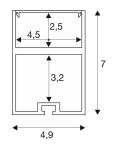

## **TECHNICAL DATA**

| Item no.:    | 213464    |
|--------------|-----------|
| Length       | 100.0 cm  |
| Width        | 4.9 cm    |
| Height       | 7.0 cm    |
| Net weight   | 1.398 kg  |
| Gross weight | 2.206 kg  |
| IP Code      | IP 20     |
| Assembly     | Surface   |
| Color        | aluminium |