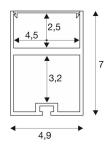

## **TECHNICAL DATA**

| Item no.:      | 213470   |
|----------------|----------|
| Length         | 200.0 cm |
| Width          | 4.9 cm   |
| Height         | 7.0 cm   |
| Net weight     | 3.045 kg |
| Gross weight   | 4.562 kg |
| IP Code        | IP 20    |
| Assembly       | Surface  |
| Color          | black    |
| BIG WHITE Page | 772      |