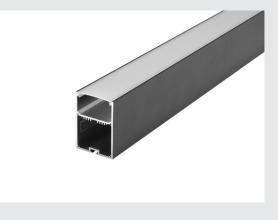

## professional profile 4970, with cover, matt black, 2 m

Generously constructed aluminium wall and ceiling mounted profile GLENOS for parallel insertion of two LED strips in the upper level and a power supply in the lower level. By the supplied frosted acrylic glass cover, the light output appears very soft. A suspension kit is available in several colours and lengths and allows suspending the profile up to 2.5 m.