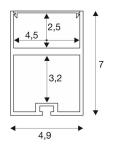

## **TECHNICAL DATA**

| Item no.:      | 213471   |
|----------------|----------|
| Length         | 200.0 cm |
| Width          | 4.9 cm   |
| Height         | 7.0 cm   |
| Net weight     | 2.861 kg |
| Gross weight   | 4.347 kg |
| IP Code        | IP 20    |
| Assembly       | Surface  |
| Color          | white    |
| BIG WHITE Page | 772      |