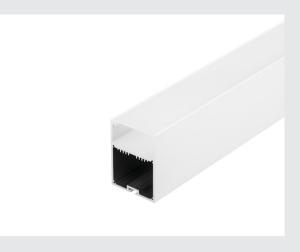

## professional profile 4970, with cover, white, 2 m

Generously constructed aluminium wall and ceiling mounted profile GLENOS for parallel insertion of two LED strips in the upper level and a power supply in the lower level. By the supplied frosted acrylic glass cover, the light output appears very soft. A suspension kit is available in several colours and lengths and allows suspending the profile up to 2.5 m.