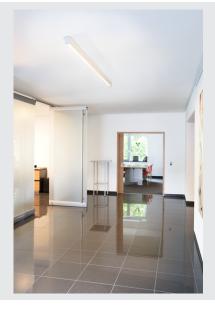

## **GLENOS**

professional profile 4970, with cover, anodised aluminium, 2  $\ensuremath{\text{m}}$ 

Generously constructed aluminium wall and ceiling mounted profile GLENOS for parallel insertion of two LED strips in the upper level and a power supply in the lower level. By the supplied frosted acrylic glass cover, the light output appears very soft. A suspension kit is available in several colours and lengths and allows suspending the profile up to 2.5 m.