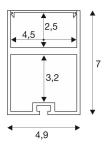

## **TECHNICAL DATA**

| Item no.:      | 213474    |
|----------------|-----------|
| Length         | 200.0 cm  |
| Width          | 4.9 cm    |
| Height         | 7.0 cm    |
| Net weight     | 2.953 kg  |
| Gross weight   | 4.523 kg  |
| IP Code        | IP 20     |
| Assembly       | Surface   |
| Color          | aluminium |
| BIG WHITE Page | 772       |