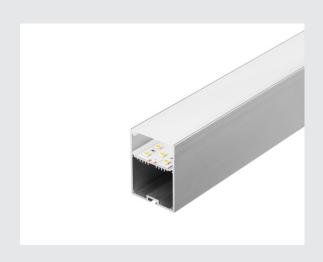

## **GLENOS**

professional profile 4970, with cover, anodised aluminium, 2  $\ensuremath{\text{m}}$ 

Generously constructed aluminium wall and ceiling mounted profile GLENOS for parallel insertion of two LED strips in the upper level and a power supply in the lower level. By the supplied frosted acrylic glass cover, the light output appears very soft. A suspension kit is available in several colours and lengths and allows suspending the profile up to 2.5 m.

## **TECHNICAL DATA**

| Item no.:      | 213474    |
|----------------|-----------|
| Length         | 200.0 cm  |
| Width          | 4.9 cm    |
| Height         | 7.0 cm    |
| Net weight     | 2.953 kg  |
| Gross weight   | 4.523 kg  |
| IP Code        | IP 20     |
| Assembly       | Surface   |
| Color          | aluminium |
| BIG WHITE Page | 772       |