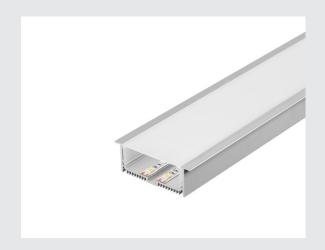

## **GLENOS**

professional recessed profile 8832, with cover, anodised aluminium, 2  $\ensuremath{\text{m}}$ 

Generously constructed aluminium recessed wall and ceiling profile GLENOS for parallel insertion of two LED strips. By the supplied acrylic glass cover in frosted finish, the light output appears very soft. For mounting of the various colour versions of the profile we recommend the optionally available mounting bracket.