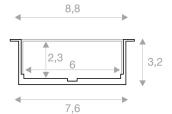

## **TECHNICAL DATA**

| Item no.:          | 213514    |
|--------------------|-----------|
| Length             | 200.0 cm  |
| Width              | 8.8 cm    |
| Height             | 3.2 cm    |
| Installation width | 7.6 cm    |
| Net weight         | 2.314 kg  |
| Gross weight       | 3.727 kg  |
| IP Code            | IP 20     |
| Assembly           | Recessed  |
| Color              | aluminium |
| BIG WHITE Page     | 774       |