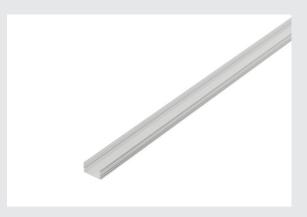

## linear surface-mounted profile 2713, matt white, 1 m

GLENOS linear surface mounted profile 2713 in 1- and 2 m length to install LED strips up to 21 mm wide. The profile is available in matt black, matt white and anodised aluminium. It can be combined with various covers as well as matching end caps.

## **TECHNICAL DATA**

| Item no.:        | 214321       |
|------------------|--------------|
| Length           | 100.0 cm     |
| Width            | 2.7 cm       |
| Height           | 1.3 cm       |
| Net weight       | 0.215 kg     |
| Gross weight     | 0.401 kg     |
| IP Code          | IP 20        |
| Assembly         | Surface      |
| Assembly details | Ceiling,Wall |
| Color            | white        |
|                  |              |