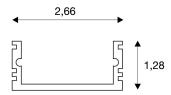

## **TECHNICAL DATA**

| Item no.:        | 214321       |
|------------------|--------------|
| Length           | 100.0 cm     |
| Width            | 2.7 cm       |
| Height           | 1.3 cm       |
| Net weight       | 0.215 kg     |
| Gross weight     | 0.401 kg     |
| IP Code          | IP 20        |
| Assembly         | Surface      |
| Assembly details | Ceiling,Wall |
| Color            | white        |
|                  |              |