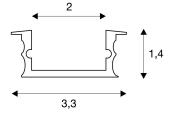

## **TECHNICAL DATA**

| Item no.:           | 214404        |
|---------------------|---------------|
| Length              | 200.0 cm      |
| Width               | 3.3 cm        |
| Height              | 1.4 cm        |
| Installation length | 200.3 cm      |
| Installation width  | 2.8 cm        |
| Installation depth  | 1.24 cm       |
| Net weight          | 0.39 kg       |
| Gross weight        | 0.755 kg      |
| IP Code             | IP 20         |
| Assembly            | Recessed      |
| Assembly details    | Ceiling, Wall |
| Color               | aluminium     |
|                     |               |