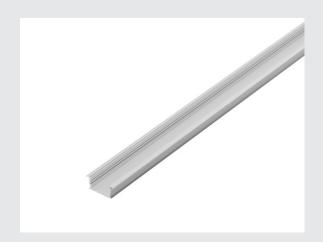

## **GLENOS**

linear recessed profile 3314, anodised aluminium, 2 m

Flat GLENOS linear recessed profile 3314 with Rand in 1and 2 m long exclusive cover to install LED strips up to 21 mm wide. The profile is available in matt white and anodised aluminium.