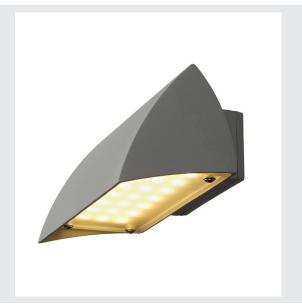

## outdoor wall light, LED, 3000K, IP44, silver-grey

The NOVA LED wall mounted light consists of painted aluminium and frosted glass covering the LED. It is protection class IP44 and suitable for outdoor use. The electrical connection is made directly to the 230V mains supply thanks to the built-in LED driver.