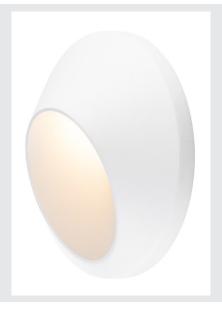

## outdoor wall light, LED, 3000K, IP55, white, 4.7W

With the DELO wall light, you have a beautiful and futuristic LED application. The powder-coated outdoor wall light meets IP55 protection class. Thanks to the factory-in-stalled LED driver, the luminaire is suitable for direct connection to the 230V mains supply.