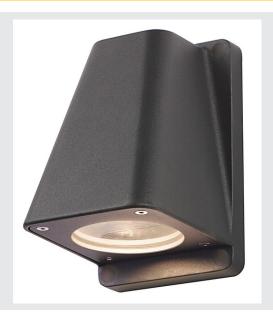

## **WALLYX**

outdoor wall light, QPAR51, IP44, anthracite, max. 50W

The elaborately designed wall light WALLYX allows the use of GU10 LED, energy-saving and halogen lamps by means of the housing's design. Thus, the luminaire is available in several colour versions meeting all lighting requirements. The electrical connection is made directly to the 230V mains supply. It is protection class IP44 and suitable for outdoor use.

## **TECHNICAL DATA**

| Item no.:               | 227195                 |
|-------------------------|------------------------|
| Socket                  | GU10                   |
| Lamp                    | QPAR51                 |
| Number of sockets       | 1                      |
| Lamps included          | 0                      |
| Primary nominal voltage | 220-240V ~50/60Hz mA/V |
| Width                   | 10.0 cm                |
| Height                  | 15.3 cm                |
| Depth                   | 11.7 cm                |
| Net weight              | 0.716 kg               |
| Gross weight            | 0.895 kg               |
| IP Code                 | IP 44                  |
| Safety class            | I                      |
| Assembly                | Surface                |
| Assembly details        | Wall                   |
| Wattage                 | 50.0 W                 |
| Color                   | anthracite             |
| BIG WHITE Page          | 635                    |
|                         |                        |