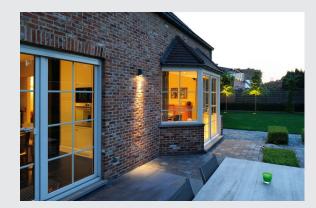

## **WALLYX**

outdoor wall light, QPAR51, IP44, anthracite, max. 50W

The elaborately designed wall light WALLYX allows the use of GU10 LED, energy-saving and halogen lamps by means of the housing's design. Thus, the luminaire is available in several colour versions meeting all lighting requirements. The electrical connection is made directly to the 230V mains supply. It is protection class IP44 and suitable for outdoor use.