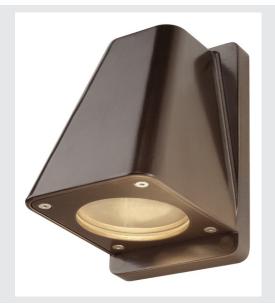

## **WALLYX**

outdoor wall light, QPAR51, IP44, antique bronze, max. 50W

The elaborately designed wall light WALLYX allows the use of GU10 LED, energy-saving and halogen lamps by means of the housing's design. Thus, the luminaire is available in several colour versions meeting all lighting requirements. The electrical connection is made directly to the 230V mains supply. It is protection class IP44 and suitable for outdoor use.