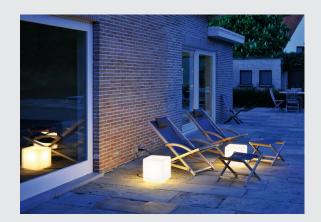

## **DETT**

outdoor floor stand, TC-TSE, IP54, cube, white, energy saving lamp, max. 24W

Translucent, mobile lighting object with a closed, high-strength lamp shade made of opalescent plastic. Thanks to having protection class lp54, as well as the connection lead and mains plug, the luminaire can be used in almost any location and is a visual highlight in every garden.