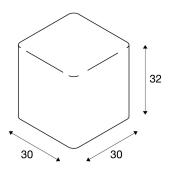

## **TECHNICAL DATA**

| Item no.:               | 227211          |
|-------------------------|-----------------|
| Socket                  | E27             |
| Number of sockets       | 1               |
| Lamps included          | 0               |
| Primary nominal voltage | 230V ~50Hz mA/V |
| Length                  | 30.0 cm         |
| Width                   | 30.0 cm         |
| Height                  | 32.0 cm         |
| Net weight              | 3.183 kg        |
| Gross weight            | 3.953 kg        |
| IP Code                 | IP 54           |
| Safety class            | II              |
| Impact resistance class | IK04            |
| Impact resistance       | 0,5 Joule       |
| Assembly                | Mobile          |
| Wattage                 | 24.0 W          |
| Color                   | white           |
|                         |                 |