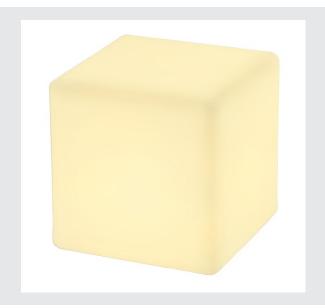

## **DETT**

outdoor floor stand, TC-TSE, IP54, cube, white, energy saving lamp, max. 24W

Translucent, mobile lighting object with a closed, high-strength lamp shade made of opalescent plastic. Thanks to having protection class lp54, as well as the connection lead and mains plug, the luminaire can be used in almost any location and is a visual highlight in every garden.