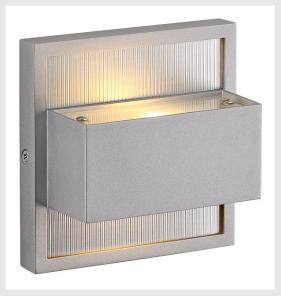

## outdoor wall light, LED, 2700K, IP44, square, silver-grey, up/down, max. 2W

The wall light of the DACU series fitted with two warm white power LEDs, consists of aluminium and frosted glass that covers the two light outlets opposite to one another (UP/DOWN). It is protection class IP44 and suitable for outdoor use. The electrical connection is made directly to the 230V mains supply thanks to the built-in LED driver.

## **TECHNICAL DATA**

| Item no.:                           | 227262                 |
|-------------------------------------|------------------------|
|                                     |                        |
| Lamps included                      | 0                      |
| Primary nominal voltage             | 100-240V ~50/60Hz mA/V |
| Secondary power / secondary voltage | 350 mA/V               |
| Width                               | 13.0 cm                |
| Height                              | 13.0 cm                |
| Depth                               | 6.5 cm                 |
| Net weight                          | 0.57 kg                |
| Gross weight                        | 0.722 kg               |
| IP Code                             | IP 44                  |
| Safety class                        | 1                      |
| Assembly                            | Surface                |
| Assembly details                    | Wall                   |
| Wattage                             | 3.8 W                  |
| Lumen                               | 110 lm                 |
| Colour temperature                  | 3000 Kelvin            |
| Beam angle                          | 120 °                  |
| Color                               | grey                   |
| CRI                                 | >80                    |
| Binning                             | 6                      |