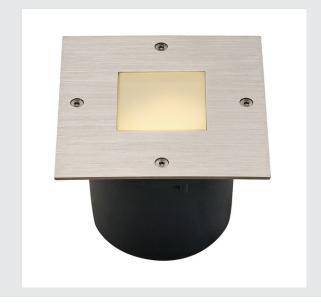

## **WETSY**

outdoor inground fitting, TCR-TSE, IP67, square, stainless steel 316, frosted square glass, max. 9W

The walkable high-voltage floor luminaire with a round stainless steel cover and partially frosted glass is equipped with a GX53 lamp fitting making it compatible with energy-saving or LED lamps. Rated IP67 it is suitable for outdoor use. The electrical connection is made directly to 230V mains supply via the incorporated connection lead. For simplified mounting, a suitable installation housing is included. Alternatively to the ground, the luminaire can also be used as recessed wall luminaire.

## **TECHNICAL DATA**

| Item no.:               | 227495          |  |  |
|-------------------------|-----------------|--|--|
| Socket                  | GX53            |  |  |
| Lamp                    | TCR-TSE         |  |  |
| Number of sockets       | 1               |  |  |
| Lamps included          | 0               |  |  |
| Primary nominal voltage | 230V ~50Hz mA/V |  |  |
| Length                  | 13.2 cm         |  |  |
| Width                   | 13.2 cm         |  |  |
| Installation diameter   | 12.6 cm         |  |  |
| Installation depth      | 10.0 cm         |  |  |
| Net weight              | 1.07 kg         |  |  |
| Gross weight            | 1.273 kg        |  |  |
| IP Code                 | IP 67           |  |  |
| Safety class            | I               |  |  |
| Assembly                | Recessed        |  |  |
| Assembly details        | Ground,Wall     |  |  |
| Wattage                 | 7.0 W           |  |  |
| Color                   | stainless steel |  |  |
| Mechanical loading      | 1 t             |  |  |
|                         |                 |  |  |