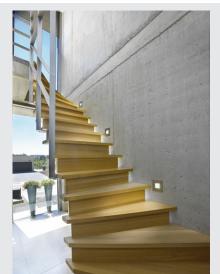

## **WETSY**

outdoor inground fitting, TCR-TSE, IP67, square, stainless steel 316, frosted square glass, max. 9W

The walkable high-voltage floor luminaire with a round stainless steel cover and partially frosted glass is equipped with a GX53 lamp fitting making it compatible with energy-saving or LED lamps. Rated IP67 it is suitable for outdoor use. The electrical connection is made directly to 230V mains supply via the incorporated connection lead. For simplified mounting, a suitable installation housing is included. Alternatively to the ground, the luminaire can also be used as recessed wall luminaire.