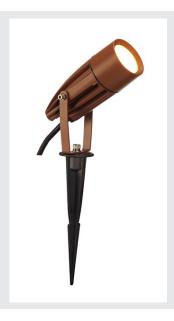

## **SYNA**

outdoor spike luminaire, LED, 3000K, IP55, rust, 230V, 8.6W

The SYNA ground spike luminaire is available in several colour variants and comes with a powerful, warm-white 9 Watt LED fitted. The luminaire is made of aluminium and is connected using the supply cable incl. plug directly to the 230V mains supply. Thanks to its IP55 protection class, the luminaire is suitable for outdoor use.

## **TECHNICAL DATA**

| Item no.:               | 227507                 |  |  |
|-------------------------|------------------------|--|--|
| Primary nominal voltage | 220-240V ~50/60Hz mA/V |  |  |
| Vertical tilting range  | 180 °                  |  |  |
| Length                  | 14.5 cm                |  |  |
| Length of earth spike   | 17.2 cm                |  |  |
| Height                  | 10.0 cm                |  |  |
| Diameter                | 5.4 cm                 |  |  |
| Net weight              | 0.685 kg               |  |  |
| Gross weight            | 0.742 kg               |  |  |
| IP Code                 | IP 55                  |  |  |
| Safety class            | I                      |  |  |
| Impact resistance class | IK04                   |  |  |
| Impact resistance       | 0,5 Joule              |  |  |
| Assembly                | Recessed               |  |  |
| Assembly details        | Ground                 |  |  |
| Wattage                 | 8.6 W                  |  |  |
| Lumen                   | 470 lm                 |  |  |
| Colour temperature      | 3000 Kelvin            |  |  |
| Beam angle              | 50 °                   |  |  |
| Color                   | rust                   |  |  |
| CRI                     | >80                    |  |  |
| Binning                 | 6                      |  |  |
|                         | •                      |  |  |