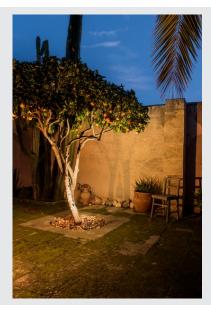

## **SYNA**

outdoor spike luminaire, LED, 3000K, IP55, rust, 230V, 8.6W

The SYNA ground spike luminaire is available in several colour variants and comes with a powerful, warm-white 9 Watt LED fitted. The luminaire is made of aluminium and is connected using the supply cable incl. plug directly to the 230V mains supply. Thanks to its IP55 protection class, the luminaire is suitable for outdoor use.