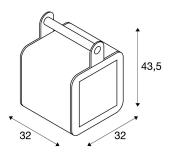

## **TECHNICAL DATA**

| Item no.:                         | 227547             |
|-----------------------------------|--------------------|
| Socket                            | E27                |
| Number of sockets                 | 1                  |
| Lamps included                    | 0                  |
| Number of different light outlets | 1                  |
| Primary nominal voltage           | 230V ~50/60Hz mA/V |
| Length                            | 32.0 cm            |
| Width                             | 31.0 cm            |
| Height                            | 43.5 cm            |
| Net weight                        | 3.86 kg            |
| Gross weight                      | 4.922 kg           |
| IP Code                           | IP 54              |
| Safety class                      | I                  |
| Impact resistance class           | IK06               |
| Impact resistance                 | 1 Joule            |
| Assembly                          | Mobile             |
| Wattage                           | 24.0 W             |
| Color                             | rust               |