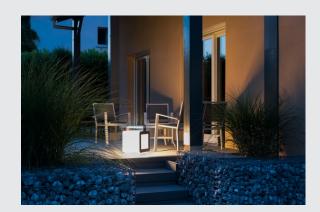

## **OMNICUBE**

outdoor floor stand, TC-(D,H,T,Q)SE, IP54, rust, max. 24W

Mobile lighting object with a closed, high-strength lamp shade made of opalescent plastic. A feature of this mobile luminaire is the ability to choose between a rust-coloured or anthracite-coloured aluminium frame with a carrying handle. Thanks to having protection class lp54, as well as the connection lead and mains plug, the luminaire can be used in almost any location and is a visual highlight in every garden.