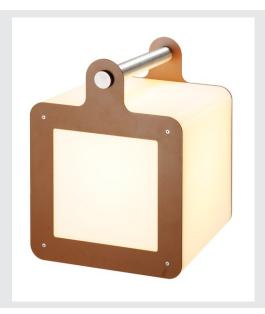

## **OMNICUBE**

outdoor floor stand, TC-(D,H,T,Q)SE, IP54, rust, max. 24W

Mobile lighting object with a closed, high-strength lamp shade made of opalescent plastic. A feature of this mobile luminaire is the ability to choose between a rust-coloured or anthracite-coloured aluminium frame with a carrying handle. Thanks to having protection class lp54, as well as the connection lead and mains plug, the luminaire can be used in almost any location and is a visual highlight in every garden.

## **TECHNICAL DATA**

| Item no.:                         | 227547             |
|-----------------------------------|--------------------|
| Socket                            | E27                |
| Number of sockets                 | 1                  |
| Lamps included                    | 0                  |
| Number of different light outlets | 1                  |
| Primary nominal voltage           | 230V ~50/60Hz mA/V |
| Length                            | 32.0 cm            |
| Width                             | 31.0 cm            |
| Height                            | 43.5 cm            |
| Net weight                        | 3.86 kg            |
| Gross weight                      | 4.922 kg           |
| IP Code                           | IP 54              |
| Safety class                      | I                  |
| Impact resistance class           | IK06               |
| Impact resistance                 | 1 Joule            |
| Assembly                          | Mobile             |
| Wattage                           | 24.0 W             |
| Color                             | rust               |