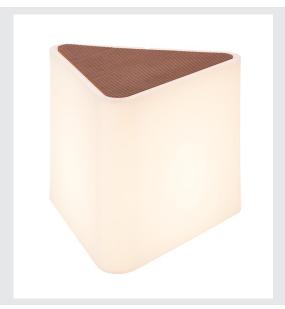

## **KENGA**

outdoor floor stand, TC-(D,H,T,Q)SE, IP54, triangular, white, with artificial wood covering, max. 24W

Mobile lighting object with a closed, high-strength lamp shade made of opalescent plastic. Thanks to its triangular shape, the KENGA luminaire can be used as a seat (max. 130kg). The seating area is indicated by a triangular artificial wood covering. Thanks to having protection class lp54, as well as the connection lead and mains plug, the luminaire can be used in almost any location and is a visual highlight in every garden.