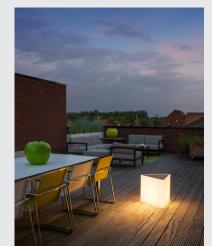

## **KENGA**

outdoor floor stand, TC-(D,H,T,Q)SE, IP54, triangular, white, with artificial wood covering, max. 24W

Mobile lighting object with a closed, high-strength lamp shade made of opalescent plastic. Thanks to its triangular shape, the KENGA luminaire can be used as a seat (max. 130kg). The seating area is indicated by a triangular artificial wood covering. Thanks to having protection class lp54, as well as the connection lead and mains plug, the luminaire can be used in almost any location and is a visual highlight in every garden.