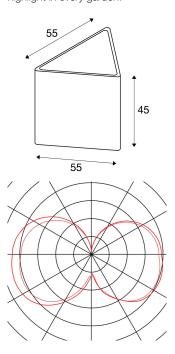

## **TECHNICAL DATA**

| Item no.:               | 227550             |
|-------------------------|--------------------|
| Socket                  | E27                |
| Number of sockets       | 1                  |
| Lamps included          | 0                  |
| Primary nominal voltage | 230V ~50/60Hz mA/V |
| Length                  | 45.0 cm            |
| Width                   | 51.0 cm            |
| Height                  | 45.0 cm            |
| Net weight              | 5.81 kg            |
| Gross weight            | 7.661 kg           |
| IP Code                 | IP 54              |
| Safety class            | I                  |
| Impact resistance class | IK06               |
| Impact resistance       | 1 Joule            |
| Assembly                | Mobile             |
| Wattage                 | 24.0 W             |
| Color                   | white              |
| Mechanical loading      | 0,13 t             |
| BIG WHITE Page          | 537                |
|                         |                    |