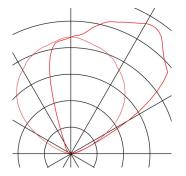

## **TECHNICAL DATA**

| Item no.:                           | 227734                   |
|-------------------------------------|--------------------------|
| Lamps included                      | 0                        |
| Number of different light outlets   | 1                        |
| Primary nominal voltage             | 120-277V ~50/60Hz mA/V   |
| Secondary power / secondary voltage | 525 mA/V                 |
| Vertical tilting range              | 180 °                    |
| Width                               | 63.5 cm                  |
| Height                              | 6.5 cm                   |
| Depth                               | 20.5 cm                  |
| Net weight                          | 3.581 kg                 |
| Gross weight                        | 4.081 kg                 |
| IP Code                             | IP 65                    |
| Safety class                        | 1                        |
| Impact resistance class             | IK02                     |
| Impact resistance                   | 0,2000000000000001 Joule |
| Assembly                            | Surface                  |
| Assembly details                    | Ceiling,Ground,Wall      |
| Wattage                             | 25.0 W                   |
| Lumen                               | 1500 lm                  |
| Colour temperature                  | 3000 Kelvin              |
| Beam angle                          | 120 °                    |
| Color                               | grey                     |