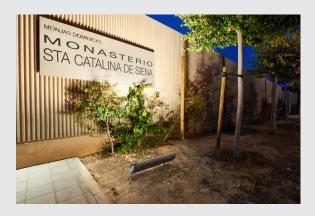

## outdoor floodlight, LED, 3000K, silver-grey, W/H/D 63.5/6.5/20.5 cm

Single-headed luminaire of the VANO series made from aluminium for area or display and advertising board illumination. The dimmable VANO WING LED is suitable for wall, ground and ceiling mounting. Thanks to the integrated asymmetrical reflector, an even and wide-area lighting is possible even at small separation distances to the illuminated surface. Thanks to the built-in LED driver, the luminaire can be connected directly to the 230V mains supply. With protection class IP65 it is suitable for outdoor use. The assembly holders make assembly easier.