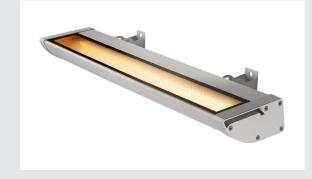

## **VANO WING**

## outdoor floodlight, LED, 3000K, silver-grey, W/H/D 63.5/6.5/20.5 cm

Single-headed luminaire of the VANO series made from aluminium for area or display and advertising board illumination. The dimmable VANO WING LED is suitable for wall, ground and ceiling mounting. Thanks to the integrated asymmetrical reflector, an even and wide-area lighting is possible even at small separation distances to the illuminated surface. Thanks to the built-in LED driver, the luminaire can be connected directly to the 230V mains supply. With protection class IP65 it is suitable for outdoor use. The assembly holders make assembly easier.

## **TECHNICAL DATA**

| Item no.:                           | 227734                   |
|-------------------------------------|--------------------------|
| Lamps included                      | 0                        |
| Number of different light outlets   | 1                        |
| Primary nominal voltage             | 120-277V ~50/60Hz mA/V   |
| Secondary power / secondary voltage | 525 mA/V                 |
| Vertical tilting range              | 180 °                    |
| Width                               | 63.5 cm                  |
| Height                              | 6.5 cm                   |
| Depth                               | 20.5 cm                  |
| Net weight                          | 3.581 kg                 |
| Gross weight                        | 4.081 kg                 |
| IP Code                             | IP 65                    |
| Safety class                        | 1                        |
| Impact resistance class             | IK02                     |
| Impact resistance                   | 0,2000000000000001 Joule |
| Assembly                            | Surface                  |
| Assembly details                    | Ceiling,Ground,Wall      |
| Wattage                             | 25.0 W                   |
| Lumen                               | 1500 lm                  |
| Colour temperature                  | 3000 Kelvin              |
| Beam angle                          | 120 °                    |
| Color                               | grey                     |