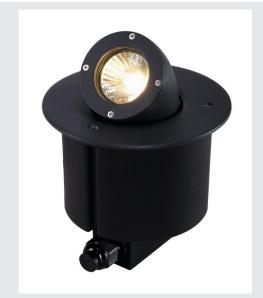

## **GIMBLE OUT 150**

outdoor inground fitting, QR-C51, IP67, anthracite, max. 35W

The GIMBLE OUT 150 low-voltage inground fitting with round shade and transparent glass cover is equipped with a G5.3 holder and is thus compatible with halogen and LED lamps. The head of the luminaire, which also contains the lamp, can be pulled out of the luminaire by turning it by 90°. With its IP67 protection class, the luminaire is suitable for outdoor use. The electrical connection is made via a separately available low-voltage transformer providing 12V. For simplified mounting, a suitable mounting pot is included, and the luminaire is also suitable for through-wiring.