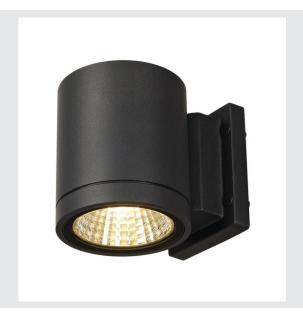

## **ENOLA\_C**

outdoor wall light, LED, 3000K, IP55, round, anthracite,  $\ensuremath{\text{Ø/H}}$  10/11.8 cm,  $35^\circ$ 

The puristic ENOLA\_C wall light consists of a cylindrical aluminium structure, which is fitted with a warm-white, high-performance COB LED. By the incorporated LED driver, the electrical connection of the luminaire available in white and anthracite is made directly to 230V mains supply.