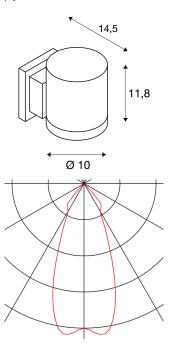

## **TECHNICAL DATA**

| Item no.:                           | 228515                 |  |
|-------------------------------------|------------------------|--|
| Lamps included                      | 0                      |  |
| Number of different light outlets   | 1                      |  |
| Primary nominal voltage             | 100-240V ~50/60Hz mA/V |  |
| Secondary power / secondary voltage | 500 mA/V               |  |
| Height                              | 11.8 cm                |  |
| Diameter                            | 10.0 cm                |  |
| Depth                               | 14.5 cm                |  |
| Net weight                          | 0.972 kg               |  |
| Gross weight                        | 1.17 kg                |  |
| IP Code                             | IP 55                  |  |
| Safety class                        | I                      |  |
| Assembly                            | Surface                |  |
| Assembly details                    | Wall                   |  |
| Wattage                             | 12.0 W                 |  |
| Lumen                               | 900 lm                 |  |
| Colour temperature                  | 3000 Kelvin            |  |
| Beam angle                          | 35 °                   |  |
| Color                               | anthracite             |  |
| CRI                                 | >80                    |  |
| LXXBXX data                         | 70/50                  |  |
| Service life                        | 40000 h                |  |