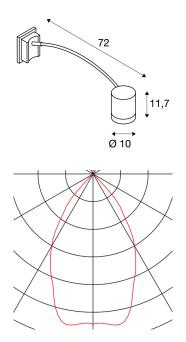

## **TECHNICAL DATA**

| Item no.:                           | 228531                 |
|-------------------------------------|------------------------|
| Lamps included                      | 0                      |
| Primary nominal voltage             | 100-240V ~50/60Hz mA/V |
| Secondary power / secondary voltage | 500 mA/V               |
| Length                              | 72.0 cm                |
| Height                              | 11.7 cm                |
| Depth                               | 10.0 cm                |
| Net weight                          | 1.213 kg               |
| Gross weight                        | 1.826 kg               |
| IP Code                             | IP 55                  |
| Safety class                        | 1                      |
| Assembly                            | Surface                |
| Assembly details                    | Wall                   |
| Wattage                             | 12.0 W                 |
| Lumen                               | 900 lm                 |
| Colour temperature                  | 3000 Kelvin            |
| Beam angle                          | 55 °                   |
| Color                               | white                  |
| CRI                                 | >80                    |
| LXXBXX data                         | 70/50                  |
| Service life                        | 40000 h                |
|                                     |                        |