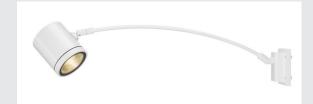

## outdoor display fitting, LED, 3000K, IP55, round, white

The display fitting of the ENOLA\_C series is made from a painted aluminium and glass cylinder covering the incorporated COB LED. The lamp head mounted on the curved extension rod is rotatable and tiltable. With protection class IP55, it is suitable for outdoor use. The electrical connection of the luminaire, which comes in various colours, is directly to the 230V mains supply. The ENOLA\_C series includes other wall and ceiling lights and can therefore be used universally.