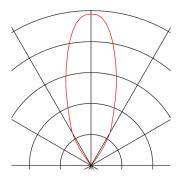

## TECHNICAL DATA

| Item no.:                         | 228555                               |  |
|-----------------------------------|--------------------------------------|--|
| Lamps included                    | 0                                    |  |
| Number of different light outlets | 1                                    |  |
| Primary nominal voltage           | 220-240V ~50/60Hz mA/V               |  |
| Vertical tilting range            | 90 °                                 |  |
| Horizontal rotation range         | 320 °                                |  |
| Length                            | 16.2 cm                              |  |
| Height                            | 15.0 cm                              |  |
| Diameter                          | 10.0 cm                              |  |
| Net weight                        | 1.231 kg                             |  |
| Gross weight                      | 1.415 kg                             |  |
| IP Code                           | IP 55                                |  |
| Safety class                      |                                      |  |
| Impact resistance class           | class IK04                           |  |
| Impact resistance                 | 0,5 Joule                            |  |
| Assembly                          | Surface                              |  |
| Assembly details                  | Ceiling,Ground,Ground with Acc.,Wall |  |
| Wattage                           | 17.0 W                               |  |
| Lumen                             | 1050 lm                              |  |
| Colour temperature                | 3000 Kelvin                          |  |
| Beam angle                        | 50 °                                 |  |
| Color                             | anthracite                           |  |