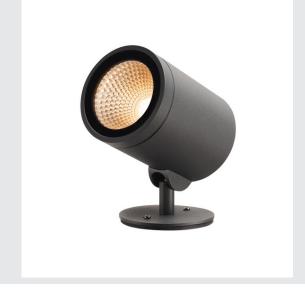

## outdoor pathway and floor stand, LED, 3000K, round, anthracite, 15W, can be converted to a spike luminaire

The HELIA LED pathway luminaire is fitted with a powerful 15W high-voltage LED and comes in a warm-white colour of light. The luminaire is made of aluminium and is connected using the 3m supply cable with open cable ends directly to the 230V mains supply. Thanks to its IP55 protection class, the luminaire is suitable for outdoor use. This dimmable luminaire contains built-in LED lamps.

## TECHNICAL DATA

| Item no.:                         | 228555                               |  |
|-----------------------------------|--------------------------------------|--|
| Lamps included                    | 0                                    |  |
| Number of different light outlets | 1                                    |  |
| Primary nominal voltage           | 220-240V ~50/60Hz mA/V               |  |
| Vertical tilting range            | 90 °                                 |  |
| Horizontal rotation range         | 320 °                                |  |
| Length                            | 16.2 cm                              |  |
| Height                            | 15.0 cm                              |  |
| Diameter                          | 10.0 cm                              |  |
| Net weight                        | 1.231 kg                             |  |
| Gross weight                      | 1.415 kg                             |  |
| IP Code                           | IP 55                                |  |
| Safety class                      |                                      |  |
| Impact resistance class           | class IK04                           |  |
| Impact resistance                 | 0,5 Joule                            |  |
| Assembly                          | Surface                              |  |
| Assembly details                  | Ceiling,Ground,Ground with Acc.,Wall |  |
| Wattage                           | 17.0 W                               |  |
| Lumen                             | 1050 lm                              |  |
| Colour temperature                | 3000 Kelvin                          |  |
| Beam angle                        | 50 °                                 |  |
| Color                             | anthracite                           |  |