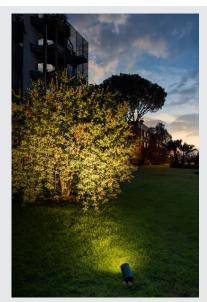

## outdoor pathway and floor stand, LED, 3000K, round, anthracite, 15W, can be converted to a spike luminaire

The HELIA LED pathway luminaire is fitted with a powerful 15W high-voltage LED and comes in a warm-white colour of light. The luminaire is made of aluminium and is connected using the 3m supply cable with open cable ends directly to the 230V mains supply. Thanks to its IP55 protection class, the luminaire is suitable for outdoor use. This dimmable luminaire contains built-in LED lamps.