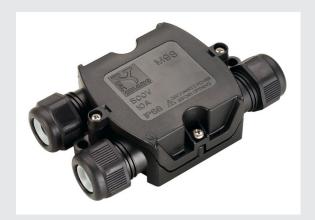

## T-CONNECTIONBOX

## black, IP68

For connection of three cables with a diameter between 6 and 11 mm. With IP68 protection class, it is suitable for outdoor use. Specially suitable for a safe connection in the body.

## **TECHNICAL DATA**

| Item no.:       | 228726       |
|-----------------|--------------|
| Nominal voltage | 230V ~50Hz V |
| Length          | 11.0 cm      |
| Width           | 6.4 cm       |
| Height          | 3.0 cm       |
| Net weight      | 0.112 kg     |
| Gross weight    | 0.115 kg     |
| IP Code         | IP 68        |
| Safety class    | Ш            |
| Color           | black        |
| BIG WHITE Page  | 864          |
|                 | <del></del>  |