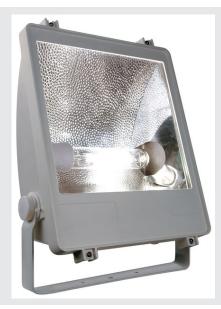

## SXL HIT SPOT

## outdoor spot, HIT, IP65, silver-grey, max. 400W

Outdoor spotlight of the SXL series for E40 discharge lamps. Thanks to the asymmetrical reflector it is suitable for demanding applications. The spot is made from aluminium and suitable for mounting on walls, floors and ceilings via the incorporated bracket. The electrical connection of the adjustable spot is made directly to 230V mains supply via the integrated ballast. Available in different colour versions, the IP65 rating makes it suitable for outdoor use. The SXL series further includes versions for different types of discharge lamps.