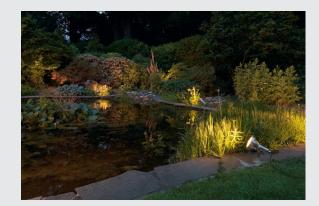

## **NAUTILUS**

outdoor spot, PAR38, IP65, stainless steel, max. 80W

The mobile spotlights of the NAUTILUS family are the Plug & Play best-sellers from SLV, which have enhanced a countless number of commercial and private outdoor areas for many years. The reasons are obvious: Uncompromising quality with regard to durability and flexibility. Be it harsh winter nights or warm summer evenings, a NAUTILUS outdoor fitting will adorn the garden with unmatched ambience and illuminating effects. Regardless of whether you illuminate your flowers, trees or water features with Nautilus. The NAUTILUS family has a wide range of versions with different models, designs and colours, with a plug or an open cable end, with an installation plate or an earth spike. With versions with a GU10 socket, please note the maximum dimensions and Wattages for the lamp that is going to be used (not included in scope of supply). When are you going to let yourself be impressed with the wide range of advantages of the SLV classic?