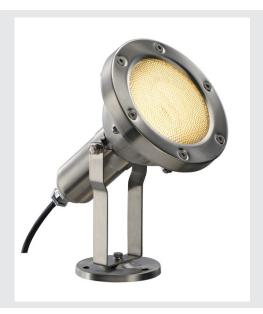

## **NAUTILUS**

outdoor spot, PAR38, IP65, stainless steel, max. 80W

The mobile spotlights of the NAUTILUS family are the Plug & Play best-sellers from SLV, which have enhanced a countless number of commercial and private outdoor areas for many years. The reasons are obvious: Uncompromising quality with regard to durability and flexibility. Be it harsh winter nights or warm summer evenings, a NAUTILUS outdoor fitting will adorn the garden with unmatched ambience and illuminating effects. Regardless of whether you illuminate your flowers, trees or water features with Nautilus. The NAUTILUS family has a wide range of versions with different models, designs and colours, with a plug or an open cable end, with an installation plate or an earth spike. With versions with a GU10 socket, please note the maximum dimensions and Wattages for the lamp that is going to be used (not included in scope of supply). When are you going to let yourself be impressed with the wide range of advantages of the SLV classic?

## **TECHNICAL DATA**

| Item no.:               | 229100              |  |  |
|-------------------------|---------------------|--|--|
| Socket                  | E27                 |  |  |
| Lamp                    | PAR38               |  |  |
| Number of sockets       | 1                   |  |  |
| Lamps included          | 0                   |  |  |
| Primary nominal voltage | 230V ~50Hz mA/V     |  |  |
| Tilt range              | 210°                |  |  |
| Height                  | 25.0 cm             |  |  |
| Diameter                | 15.5 cm             |  |  |
| Net weight              | 1.071 kg            |  |  |
| Gross weight            | 1.22 kg             |  |  |
| IP Code                 | IP 65               |  |  |
| Safety class            | I                   |  |  |
| Assembly                | Surface             |  |  |
| Assembly details        | Ceiling,Ground,Wall |  |  |
| Wattage                 | 80.0 W              |  |  |
| Color                   | stainless steel     |  |  |
| BIG WHITE Page          | 597                 |  |  |
|                         | •                   |  |  |