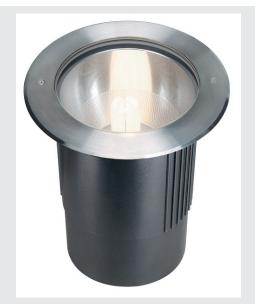

## **DASAR 260 UNI**

outdoor inground fitting, TC-TSE, IP67, round, stainless steel 316, max. 24W

The walkable 240V inground fitting with a round stainless steel shade and transparent glass cover. With its IP67 protection class, the luminaire is suitable for outdoor use. The electrical connection is made directly to the 230V mains supply. A mounting pot is included in the delivery for simple assembly. Moreover, it offers the option of through-wiring. A diffuser insert is available separately as an optional accessory.