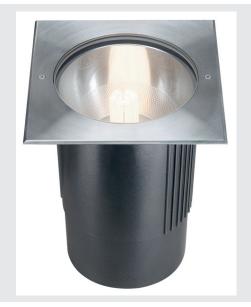

## **DASAR 260 UNI**

outdoor inground fitting, TC-TSE, IP67, square, stainless steel 316, max. 24W

The walkable 240V inground fitting with a square stainless steel shade and transparent glass cover. With its IP67 protection class, the luminaire is suitable for outdoor use. The electrical connection is made directly to the 230V mains supply. A mounting pot is included in the delivery for simple assembly. Moreover, it offers the option of through-wiring. A diffuser insert is available separately as an optional accessory.