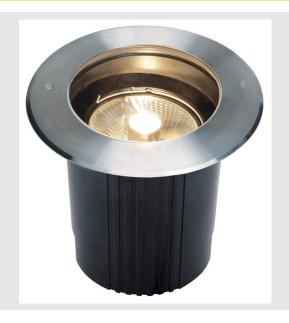

## **DASAR 215**

outdoor inground fitting, QPAR111, IP67, round, stainless steel 316, max. 75W

The walkable 240V inground fitting with a round stainless steel shade and transparent glass cover. With its IP67 protection class, the luminaire is suitable for outdoor use. To achieve exact illumination, the lamp is multi-directional. The electrical connection is made directly to the 230V mains supply. A mounting pot is included in the delivery for simple assembly. Moreover, it offers the option of through-wiring. A diffuser insert is available separately as an optional accessory.

## **TECHNICAL DATA**

| Item no.:               | 229230          |  |  |
|-------------------------|-----------------|--|--|
| Socket                  | GU10            |  |  |
| Lamp                    | QPAR111         |  |  |
| Number of sockets       | 1               |  |  |
| Lamps included          | 0               |  |  |
| Primary nominal voltage | 230V ~50Hz mA/V |  |  |
| Diameter                | 21.5 cm         |  |  |
| Depth                   | 16.0 cm         |  |  |
| Installation diameter   | 20.0 cm         |  |  |
| Installation depth      | 18.0 cm         |  |  |
| Net weight              | 2.985 kg        |  |  |
| Gross weight            | 3.585 kg        |  |  |
| IP Code                 | IP 67           |  |  |
| Safety class            | I               |  |  |
| Impact resistance class | IK08            |  |  |
| Impact resistance       | 5 Joule         |  |  |
| Assembly                | Recessed        |  |  |
| Assembly details        | Ground          |  |  |
| Wattage                 | 75.0 W          |  |  |
| Color                   | stainless steel |  |  |
| Mechanical loading      | 2 t             |  |  |
| BIG WHITE Page          | 730             |  |  |
|                         |                 |  |  |