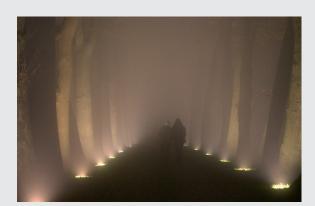

## **DASAR 215**

outdoor inground fitting, QPAR111, IP67, round, stainless steel 316, max. 75W

The walkable 240V inground fitting with a round stainless steel shade and transparent glass cover. With its IP67 protection class, the luminaire is suitable for outdoor use. To achieve exact illumination, the lamp is multi-directional. The electrical connection is made directly to the 230V mains supply. A mounting pot is included in the delivery for simple assembly. Moreover, it offers the option of through-wiring. A diffuser insert is available separately as an optional accessory.