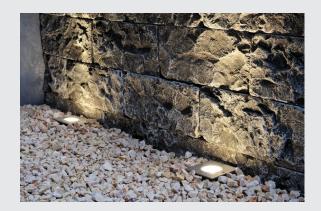

## DASAR 80

outdoor inground fitting, QPAR51, IP67, square, stainless steel 316, max. 35W

The walkable 240V inground fitting with square stainless steel shade and partially frosted glass cover is equipped with a rotatable and tiltable GU10 socket and is thus compatible with halogen and LED lamps. With its IP67 protection class, the luminaire is suitable for outdoor use. The electrical connection is made directly to the 230V mains supply. A mounting pot is included in the delivery for simple assembly.