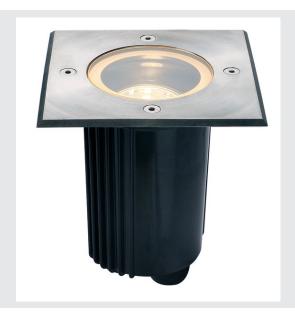

## DASAR 80

outdoor inground fitting, QPAR51, IP67, square, stainless steel 316, max. 35W

The walkable 240V inground fitting with square stainless steel shade and partially frosted glass cover is equipped with a rotatable and tiltable GU10 socket and is thus compatible with halogen and LED lamps. With its IP67 protection class, the luminaire is suitable for outdoor use. The electrical connection is made directly to the 230V mains supply. A mounting pot is included in the delivery for simple assembly.

## **TECHNICAL DATA**

| Item no.:                 | 229324                 |
|---------------------------|------------------------|
| Socket                    | GU10                   |
| Lamp                      | QPAR51                 |
| Number of sockets         | 1                      |
| Lamps included            | 0                      |
| Primary nominal voltage   | 220-240V ~50/60Hz mA/V |
| Tilt range                | 30 °                   |
| Horizontal rotation range | 90 °                   |
| Length                    | 13.0 cm                |
| Width                     | 13.0 cm                |
| Depth                     | 16.0 cm                |
| Installation diameter     | 11.5 cm                |
| Installation depth        | 16.5 cm                |
| Net weight                | 1.081 kg               |
| Gross weight              | 1.234 kg               |
| IP Code                   | IP 67                  |
| Safety class              | I                      |
| Impact resistance class   | IK08                   |
| Impact resistance         | 5 Joule                |
| Assembly                  | Recessed               |
| Assembly details          | Ground                 |
| Wattage                   | 35.0 W                 |
|                           |                        |