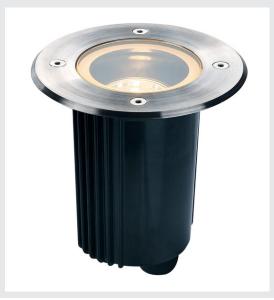

# outdoor inground fitting, QR-CBC51, IP67, tiltable, round, stainless steel 316, max. 35W

The walkable low-voltage inground fitting with round stainless steel shade and partially frosted glass cover is equipped with a G5.3 socket and is thus compatible with halogen and LED lamps. With its IP67 protection class, the luminaire is suitable for outdoor use. The electrical connection is made via a separately available low-voltage transformer providing 12V. A mounting pot is included in the delivery for simple assembly.

## **TECHNICAL DATA**

| Item no.:                 | 229330            |
|---------------------------|-------------------|
| Socket                    | GU5.3             |
| Lamp                      | QR-CBC51          |
| Number of sockets         | 1                 |
| Lamps included            | 0                 |
| Primary nominal voltage   | 12V ~50/60Hz mA/V |
| Tilt range                | 30 °              |
| Horizontal rotation range | 90 °              |
| Diameter                  | 13.0 cm           |
| Depth                     | 16.0 cm           |
| Installation diameter     | 11.5 cm           |
| Installation depth        | 16.5 cm           |
| Net weight                | 0.986 kg          |
| Gross weight              | 1.137 kg          |
| IP Code                   | IP 67             |
| Safety class              | 111               |
| Impact resistance class   | IK08              |
| Impact resistance         | 5 Joule           |
| Assembly                  | Recessed          |
| Assembly details          | Ground            |
| Wattage                   | 35.0 W            |
| Color                     | stainless steel   |
|                           |                   |