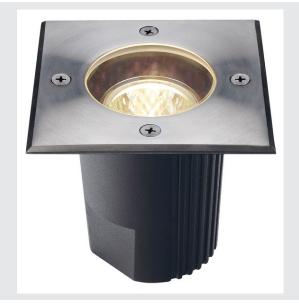

## **DASAR 115**

outdoor inground fitting, QR-CBC51, IP67, rigid, square, stainless steel 316, max. 35W

The walkable low-voltage inground fitting with square stainless steel shade and partially frosted glass cover is equipped with a G5.3 socket and is thus compatible with halogen and LED lamps. With its IP67 protection class, the luminaire is suitable for outdoor use. The electrical connection is made via a separately available low-voltage transformer providing 12V. A mounting pot is included in the delivery for simple assembly.