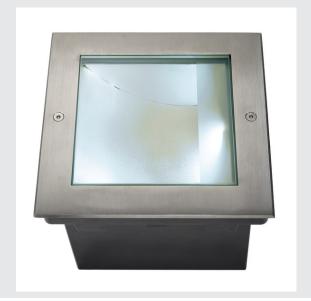

## **DASAR 225**

outdoor inground fitting, LED, 4000K, IP67, stainless steel 316, asymmetrical, 34W

The 240V DASAR 225 LED inground fitting with square, stainless steel shade and partially frosted glass cover, is fitted with a Phillips high-performance LED module. The luminaire's IP67 protection class makes it suitable for outdoor use. Thanks to the incorporated driver, the electrical connection is made directly to 230V mains supply. A mounting pot is included in the delivery for simple assembly.