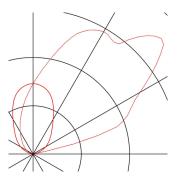

## **DASAR 225**

outdoor inground fitting, LED, 4000K, IP67, stainless steel 316, asymmetrical, 34W

The 240V DASAR 225 LED inground fitting with square, stainless steel shade and partially frosted glass cover, is fitted with a Phillips high-performance LED module. The luminaire's IP67 protection class makes it suitable for outdoor use. Thanks to the incorporated driver, the electrical connection is made directly to 230V mains supply. A mounting pot is included in the delivery for simple assembly.