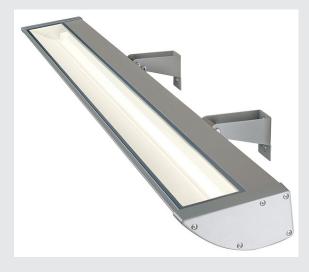

## VANO WING PL

# outdoor façade light, T16, IP65, silver-grey, L/W/H 123.5/15.5/7.5 cm, max. 54W

Aluminium-made luminaire of the VANO series for surface or display lighting. Suitable for wall, floor and ceiling mounting. Due to the integrated asymmetric reflector, it ensures a uniform and homogeneous illumination even with small distances to the desired surface. The electrical connection of the luminaire is made directly to 230V mains supply via the incorporated ballast. Rated IP65 it is suitable for outdoor use. We additionally offer mounting brackets for simplified installation.

## **TECHNICAL DATA**

| Item no.:               | 229394                                                                     |
|-------------------------|----------------------------------------------------------------------------|
| Socket                  | G5                                                                         |
| Lamp                    | T16                                                                        |
| Number of sockets       | 1                                                                          |
| Lamps included          | 0                                                                          |
| Primary nominal voltage | 230V ~50Hz mA/V                                                            |
| Width                   | 123.5 cm                                                                   |
| Height                  | 7.5 cm                                                                     |
| Depth                   | 15.5 cm                                                                    |
| Net weight              | 5.515 kg                                                                   |
| Gross weight            | 6.25 kg                                                                    |
| IP Code                 | IP 65                                                                      |
| Safety class            | 1                                                                          |
| Assembly                | Surface                                                                    |
| Assembly details        | Ceiling, Ceiling with Acc., Ground, Ground with Acc., Wall, Wall with Acc. |
| Wattage                 | 54.0 W                                                                     |
| Beam angle              | 105 °                                                                      |
| Color                   | grey                                                                       |