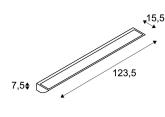

# outdoor façade light, T16, IP65, silver-grey, L/W/H 123.5/15.5/7.5 cm, max. 54W

Aluminium-made luminaire of the VANO series for surface or display lighting. Suitable for wall, floor and ceiling mounting. Due to the integrated asymmetric reflector, it ensures a uniform and homogeneous illumination even with small distances to the desired surface. The electrical connection of the luminaire is made directly to 230V mains supply via the incorporated ballast. Rated IP65 it is suitable for outdoor use. We additionally offer mounting brackets for simplified installation.

## **TECHNICAL DATA**

| Item no.:               | 229394                                                                     |
|-------------------------|----------------------------------------------------------------------------|
| Socket                  | G5                                                                         |
| Lamp                    | T16                                                                        |
| Number of sockets       | 1                                                                          |
| Lamps included          | 0                                                                          |
| Primary nominal voltage | 230V ~50Hz mA/V                                                            |
| Width                   | 123.5 cm                                                                   |
| Height                  | 7.5 cm                                                                     |
| Depth                   | 15.5 cm                                                                    |
| Net weight              | 5.515 kg                                                                   |
| Gross weight            | 6.25 kg                                                                    |
| IP Code                 | IP 65                                                                      |
| Safety class            | 1                                                                          |
| Assembly                | Surface                                                                    |
| Assembly details        | Ceiling, Ceiling with Acc., Ground, Ground with Acc., Wall, Wall with Acc. |
| Wattage                 | 54.0 W                                                                     |
| Beam angle              | 105 °                                                                      |
| Color                   | grey                                                                       |