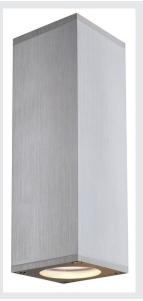

## **THEO**

outdoor wall light, QPAR51, IP44, square, up/down, brushed aluminium, max. 70W

Wall light of the THEO series is made from aluminium and glass, which covers the lamp. Thanks to the position of the two sockets which are fitted, the mounted luminaire produces two equal but opposite cones of light (UP/DOWN). It is suitable for use outdoors thanks to its IP44 protection class. The electrical connection of the luminaire, which comes in three colours, is directly to the 230V mains supply. The THEO series contains other ceiling lights can therefore be used universally.