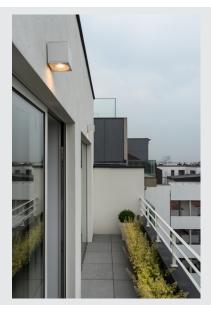

## **BIG THEO WALL**

outdoor wall light, QPAR111, IP44, square, white, max. 75W

Wall light of the BIG THEO series is made from aluminium and glass, which covers the lamp. It is suitable for use outdoors thanks to its IP44 protection class. The electrical connection of the luminaire, which comes in various colours, is directly to the 230V mains supply. The BIG THEO series includes alternative wall and ceiling lights with different sockets and can therefore be used universally.