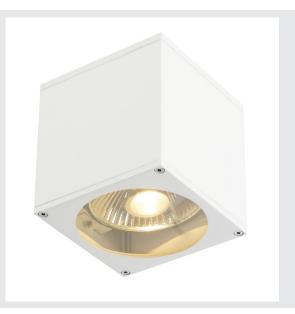

## **BIG THEO WALL**

outdoor wall light, QPAR111, IP44, square, white, max. 75W

Wall light of the BIG THEO series is made from aluminium and glass, which covers the lamp. It is suitable for use outdoors thanks to its IP44 protection class. The electrical connection of the luminaire, which comes in various colours, is directly to the 230V mains supply. The BIG THEO series includes alternative wall and ceiling lights with different sockets and can therefore be used universally.

## **TECHNICAL DATA**

| Item no.:                         | 229561          |
|-----------------------------------|-----------------|
| Socket                            | GU10            |
| Lamp                              | QPAR111         |
| Number of sockets                 | 1               |
| Lamps included                    | 0               |
| Number of different light outlets | 1               |
| Primary nominal voltage           | 230V ~50Hz mA/V |
| Width                             | 13.0 cm         |
| Height                            | 13.5 cm         |
| Depth                             | 13.5 cm         |
| Net weight                        | 1.038 kg        |
| Gross weight                      | 1.167 kg        |
| IP Code                           | IP 44           |
| Safety class                      | I               |
| Assembly                          | Surface         |
| Assembly details                  | Wall            |
| Wattage                           | 75.0 W          |
| Color                             | white           |
| BIG WHITE Page                    | 650             |
|                                   | ·               |