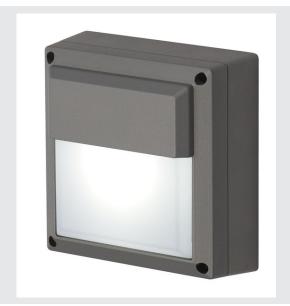

## WL 172 GX53

outdoor wall light, TCR-TSE, IP44, square, anthracite, max. 11W

The square, aluminium-made wall light WL 172 GX53 emits its light through an opal PC illumination surface. Thanks to its IP44 protection class, the luminaire is suitable for outdoor use. The electrical connection of the luminaire, which comes in various colours, is made directly to the 230V mains supply.