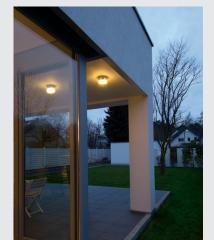

## **MICRO FLAT**

outdoor wall and ceiling light, energy-saving lamp GX53, IP44, round, silver-grey, frosted glass, max. 9W

The wall and ceiling light MICRO FLAT is made from aluminium and frosted glass that covers the lamp. It is suitable for use outdoors thanks to its IP44 protection class. The electrical connection is made directly to the 230V mains supply.