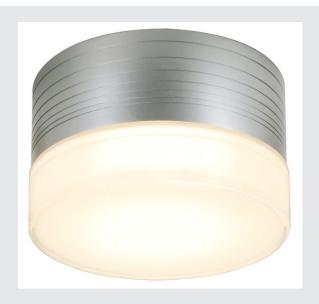

## **MICRO FLAT**

outdoor wall and ceiling light, energy-saving lamp GX53, IP44, round, silver-grey, frosted glass, max. 9W

The wall and ceiling light MICRO FLAT is made from aluminium and frosted glass that covers the lamp. It is suitable for use outdoors thanks to its IP44 protection class. The electrical connection is made directly to the 230V mains supply.

## **TECHNICAL DATA**

| Item no.:               | 229912          |  |  |
|-------------------------|-----------------|--|--|
| Socket                  | GX53            |  |  |
| Lamp                    | TCR-TSE         |  |  |
| Number of sockets       | 1               |  |  |
| Lamps included          | 0               |  |  |
| Primary nominal voltage | 230V ~50Hz mA/V |  |  |
| Height                  | 8.0 cm          |  |  |
| Diameter                | 13.0 cm         |  |  |
| Net weight              | 0.559 kg        |  |  |
| Gross weight            | 0.673 kg        |  |  |
| IP Code                 | IP 44           |  |  |
| Safety class            | 1               |  |  |
| Assembly                | Surface         |  |  |
| Assembly details        | Ceiling,Wall    |  |  |
| Wattage                 | 9.0 W           |  |  |
| Color                   | grey            |  |  |