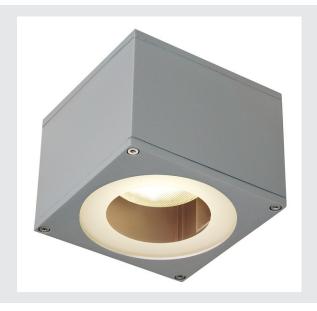

## **BIG THEO**

outdoor wall light, energy-saving lamp GX53, IP44, square, silver-grey, max. 11W

Wall light of the BIG THEO series is made from aluminium and glass, which covers the lamp. It is suitable for use outdoors thanks to its IP44 protection class. The electrical connection of the luminaire, which comes in various colours, is directly to the 230V mains supply. The BIG THEO series includes alternative wall and ceiling lights with different sockets and can therefore be used universally.